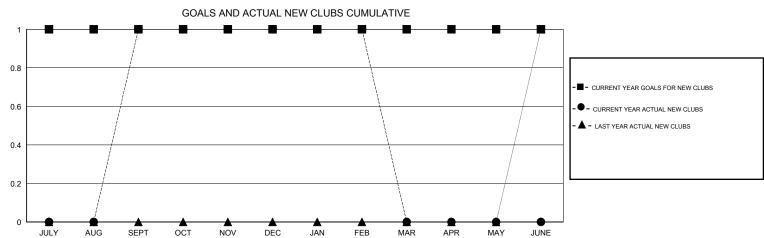

## District 5M 1

Results as of: 2/28/2014

GMT: Gary Fry LOCATION MINNESOTA GMT CA 1

| DROPPED CLUBS: 0 |     | 35 CLUBS OF 50 ADDED 1 OR MORE<br>NEW MEMBERS | GENDER DISTRIBUTION  MALE 1,471 (79.51%)  270 (20.40%) |              |     |
|------------------|-----|-----------------------------------------------|--------------------------------------------------------|--------------|-----|
| DROPPED MEMBERS  |     |                                               | FEMALE                                                 | 379 (20.49%) |     |
| DECEASED         | 13  | CLICK HERE FOR HEALTH                         |                                                        |              | 000 |
| CLUB CANCELLED   | 0   | ASSESSMENT DATA                               | FAMILY UNIT MEMBERS                                    |              | 289 |
| OTHER            | 96  |                                               | HEAD OF HOUSEHOLD                                      |              | 142 |
| TOTAL            | 109 |                                               | NON-HEAD OF HOUSEHOLD                                  |              | 147 |