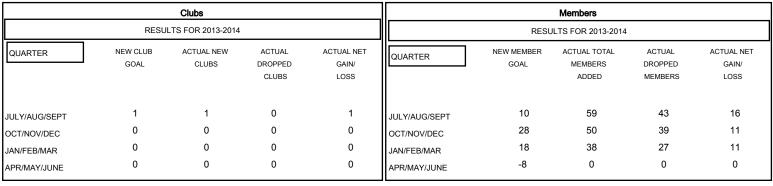

## District 5M 1

Results as of: 2/28/2014

GMT: Gary Fry LOCATION MINNESOTA GMT CA 1

| DROPPED CLUBS: 0 |     | 35 CLUBS OF 50 ADDED 1 OR MORE<br>NEW MEMBERS | GENDER DISTRIBUTION  MALE 1,471 (79.51%)  270 (20.40%) |              |     |
|------------------|-----|-----------------------------------------------|--------------------------------------------------------|--------------|-----|
| DROPPED MEMBERS  |     |                                               | FEMALE                                                 | 379 (20.49%) |     |
| DECEASED         | 13  | CLICK HERE FOR HEALTH                         |                                                        |              | 000 |
| CLUB CANCELLED   | 0   | ASSESSMENT DATA                               | FAMILY UNIT MEMBERS                                    |              | 289 |
| OTHER            | 96  |                                               | HEAD OF HOUSEHOLD                                      |              | 142 |
| TOTAL            | 109 |                                               | NON-HEAD OF HOUSEHOLD                                  |              | 147 |