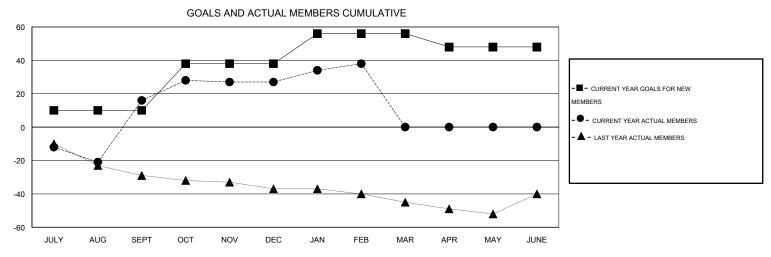

## District 5M 1

Results as of: 2/28/2014

GMT: Gary Fry LOCATION MINNESOTA GMT CA 1

| DROPPED CLUBS: 0 |     | 35 CLUBS OF 50 ADDED 1 OR MORE<br>NEW MEMBERS | GENDER DISTRIBUTION  MALE 1,471 (79.51%)  270 (20.40%) |              |     |
|------------------|-----|-----------------------------------------------|--------------------------------------------------------|--------------|-----|
| DROPPED MEMBERS  |     |                                               | FEMALE                                                 | 379 (20.49%) |     |
| DECEASED         | 13  | CLICK HERE FOR HEALTH                         |                                                        |              | 000 |
| CLUB CANCELLED   | 0   | ASSESSMENT DATA                               | FAMILY UNIT MEMBERS                                    |              | 289 |
| OTHER            | 96  |                                               | HEAD OF HOUSEHOLD                                      |              | 142 |
| TOTAL            | 109 |                                               | NON-HEAD OF HOUSEHOLD                                  |              | 147 |